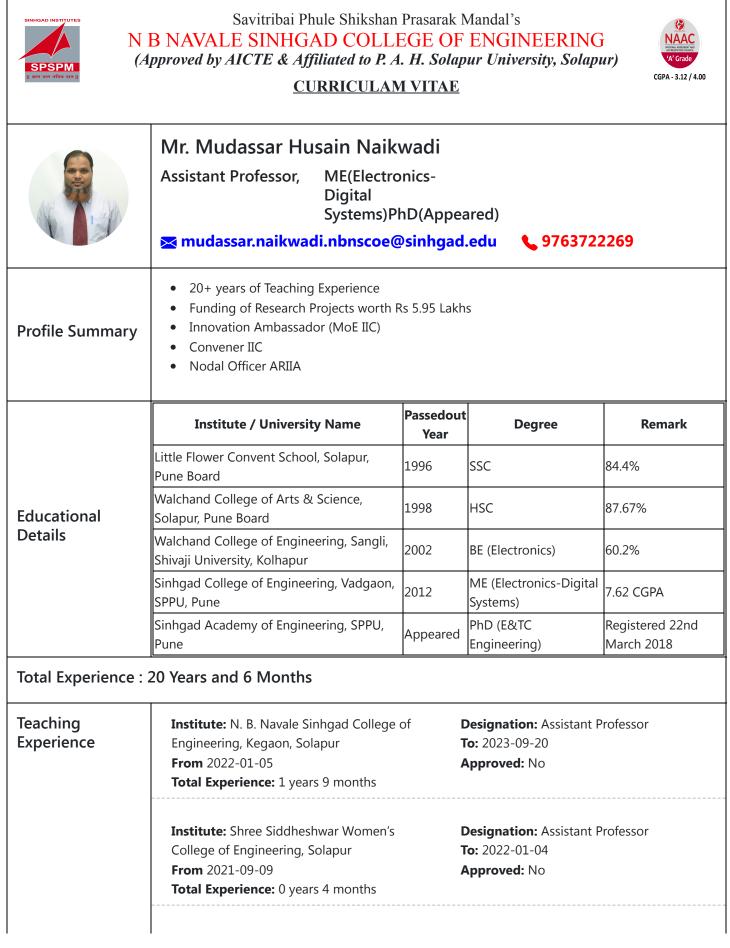

|                        | <b>Institute:</b> N. B. Navale Sinhgad College of<br>Engineering, Kegaon, Solapur<br><b>From</b> 2018-07-02<br><b>Total Experience:</b> 2 years 11 months                                                                                                                                              | <b>Designation:</b> Assistant Professor<br><b>To:</b> 2021-05-24<br><b>Approved:</b> No                                             |  |  |
|------------------------|--------------------------------------------------------------------------------------------------------------------------------------------------------------------------------------------------------------------------------------------------------------------------------------------------------|-----------