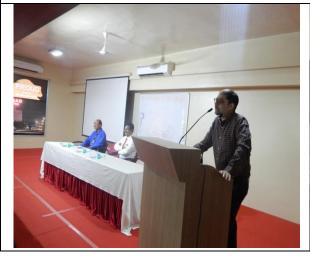

#### **Description of Activity:**

This was a central level activity conducted by HSCC (Higher Studies and Career Counseling). Around 213 students attended the program. Program was to have bilateral interaction with Gajanan Godbole in order to get motivation and guidance how to go ahead with Study abroad. How to manage time what is the structure and what are challenges in study abroad.