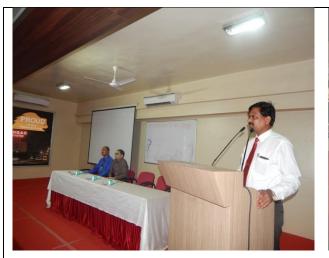

#### **Description of Activity:**

This was a central level activity conducted by HSCC (Higher Studies and Career Counseling). Around 213 students attended the program. Program was to have bilateral interaction with Gajanan Godbole in order to get motivation and guidance how to go ahead with Study abroad. How to manage time what is the structure and what are challenges in study abroad.