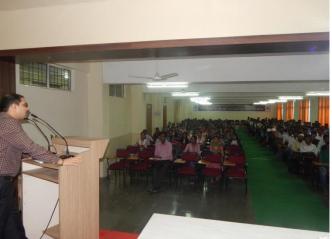

#### **Description of Activity:**

This was a central level activity conducted by HSCC (Higher Studies and Career Counseling). Around 213 students attended the program. Program was to have bilateral interaction with Gajanan Godbole in order to get motivation and guidance how to go ahead with Study abroad. How to manage time what is the structure and what are challenges in study abroad.