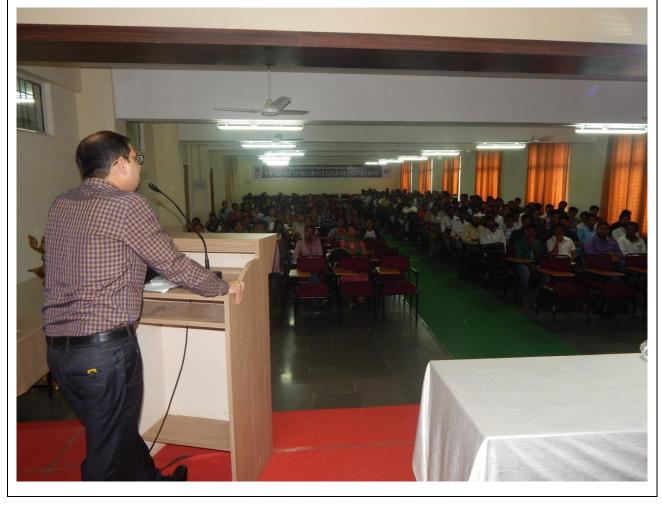

## **Higher Studies and Career Counseling**

| 03:00 to 05:00PM<br>Co curricular       |
|-----------------------------------------|
| Co curricular                           |
|                                         |
| Mr Gajanan Godbole                      |
| Sr Executive                            |
| <b>Corporate Communications</b>         |
| Grad Dream Education Consulting pvt Ltd |
| 2 <sup>nd</sup> floor Falcon Court      |
| Mulund (E) Mumbai 400081                |
| BE and TE all                           |
| 213                                     |
| Dr S M Jagade, Dean, HSCC               |
|                                         |

#### **Description of Activity:**

This was a central level activity conducted by HSCC (Higher Studies and Career Counseling). Around 213 students attended the program. Program was to have bilateral interaction with Gajanan Godbole in order to get motivation and guidance how to go ahead with Study abroad. How to manage time what is the structure and what are challenges in study abroad.