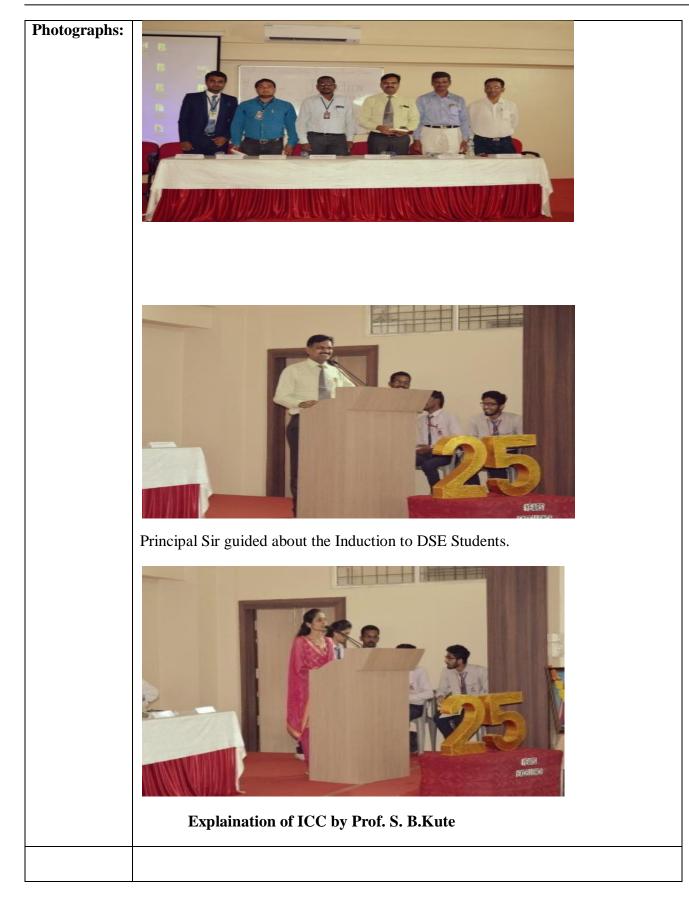

#### **ICC Introduction at Induction Program of DSE**

| Date & Time<br>of Event:   | 23 <sup>rd</sup> of August, 2017 (Wednesday)                               |
|----------------------------|----------------------------------------------------------------------------|
| Venue of the<br>Event:     | ENTC Seminar hall.                                                         |
| Name &                     | Dr. Shankar Navale, Principal.                                             |
| Details of the<br>Guests:  | Prof.Kalje, Academic Dean.                                                 |
|                            | Prof. A.K.Shaikh, HOD, Mech Dept.                                          |
|                            | Prof.S.T.Jagtap, Workshop Superintendent.                                  |
|                            | Prof. Avinash Lavnis, Training & Placement Officer                         |
|                            | Prof.M.A.Sayeed, MESA Co-ordinator.                                        |
| Summary:                   | • Welcome of students followed by Lamp Lighting by Dignitaries.            |
|                            | • There was felicitation of Dignitaries as well Academic toppers of S.E. & |
|                            | Diploma.                                                                   |
|                            | • Principal Sir shared his views about the Induction.                      |
|                            | • Guidance by teachers as well as Prof.Kalje Sir about subjects.           |
|                            | • Interaction of HOD, Prof.A.K.Shaikh Sir with the students.               |
|                            | • Speech about MESA by Kiran Jadhav (President of MESA).                   |
|                            | • Speech by Prathamesh Salunkhe about his journey as a DSE student in our  |
|                            | college.                                                                   |
|                            | • Explaination of ICC by Prof. S. B.Kute and Vote of thanks by             |
|                            | Prof. M. A.Sayeed.                                                         |
| Participation of students: | Almost 320 students were present.                                          |
| Enclosures if any:         | Notice was circulated in the classrooms.                                   |