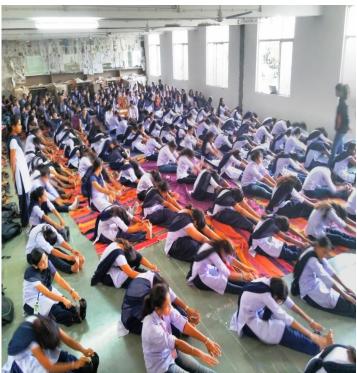

lso appealed all girls to come forward and be active members in all activities. Sir felicitated Miss. Shilpa and Miss. Simple for their initiation in this program.

Ladies representative Miss. Sayali Jadhav, Miss. Najama Neelmegham, Miss. Priyanka Madole (Technical Coordinator), and all ICC faculty coordinators from various departments helped for succeeful organization this function.

Dr. S. H. Kshirsagar has given the vote of thanks.

Savitribai Phule Shikshan Prasarak Mandal's



### N B NAVALE SINHGAD COLLEGE OF ENGINEERING

(Approved by AICTE & Affiliated to Solapur University, Solapur)
Opp.Solapur University, Solapur – Pune National Highway, Kegaon, Solapur. Tel: 0217-2500610

# **Internal Complaint Committee**

#### **Activity Photographs (Minimum 5):**

#### First Day Training









Sinhgad Institutes

#### Savitribai Phule Shikshan Prasarak Mandal's

N B NAVALE SINHGAD COLLEGE OF ENGINEERING
(Approved by AICTE & Affiliated to Solapur University, Solapur)
Opp.Solapur University, Solapur – Pune National Highway, Kegaon, Solapur. Tel: 0217-2500610

# **Internal Complaint Committee**

#### **Second Day Training:**









#### Sinhgad Institutes

Savitribai Phule Shikshan Prasarak Mandal's

# N B NAVALE SINHGAD COLLEGE OF ENGINEERING (Approved by AICTE & Affiliated to Solapur University, Solapur) Opp.Solapur University, Solapur – Pune National Highway, Kegaon, Solapur. Tel: 0217-2500610



# **Internal Complaint Committee**



Appreciation of our trainer students Miss. Simple and Miss. Shilpa at the hands of Hon. Principal Dr. S. D. Nawale