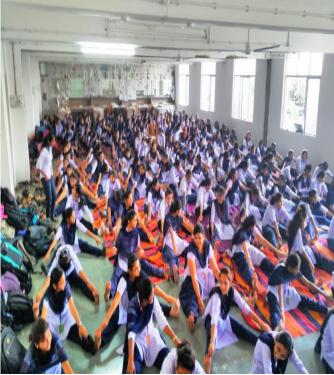

o appealed all girls to come forward and be active members in all activities. Sir felicitated Miss. Shilpa and Miss. Simple for their initiation in this program.

Ladies representative Miss. Sayali Jadhav, Miss. Najama Neelmegham, Miss. Priyanka Madole (Technical Coordinator), and all ICC faculty coordinators from various departments helped for succeeful organization this function.

Dr. S. H. Kshirsagar has given the vote of thanks.

Savitribai Phule Shikshan Prasarak Mandal's



### N B NAVALE SINHGAD COLLEGE OF ENGINEERING

(Approved by AICTE & Affiliated to Solapur University, Solapur)
Opp.Solapur University, Solapur – Pune National Highway, Kegaon, Solapur. Tel: 0217-2500610

# **Internal Complaint Committee**

#### **Activity Photographs (Minimum 5):**

#### First Day Training









Sinhgad Institutes

#### Savitribai Phule Shikshan Prasarak Mandal's

N B NAVALE SINHGAD COLLEGE OF ENGINEERING
(Approved by AICTE & Affiliated to Solapur University, Solapur)
Opp.Solapur University, Solapur – Pune National Highway, Kegaon, Solapur. Tel: 0217-2500610

# **Internal Complaint Committee**

#### **Second Day Training:**









#### Sinhgad Institutes

Savitribai Phule Shikshan Prasarak Mandal's

# N B NAVALE SINHGAD COLLEGE OF ENGINEERING (Approved by AICTE & Affiliated to Solapur University, Solapur) Opp.Solapur University, Solapur – Pune National Highway, Kegaon, Solapur. Tel: 0217-2500610



# **Internal Complaint Committee**



Appreciation of our trainer students Miss. Simple and Miss. Shilpa at the hands of Hon. Principal Dr. S. D. Nawale