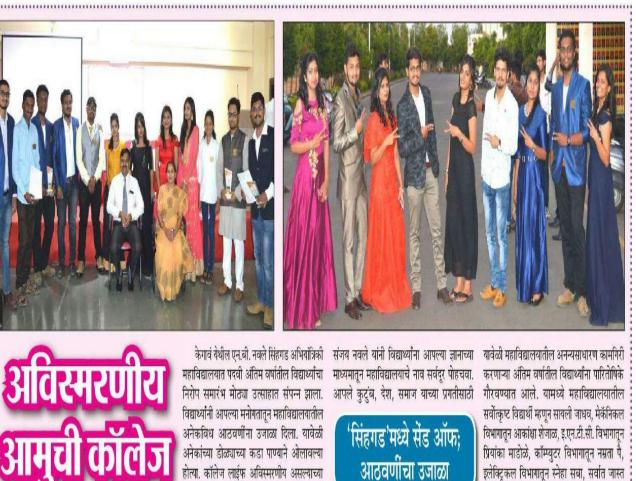

#### Farewell Function in daily News papers:

Savitribai Phule Shikshan Prasarak Mandal's N B NAVALE SINHGAD COLLEGE OF ENGINEERING

(Approved by AICTE & Affiliated to Solapur University, Solapur) Opp.Solapur University, Solapur – Pune National Highway, Kegaon, Solapur. Tel: 0217-2500610

### **Student Welfare Activities**

इलेक्ट्रिकल विभागातून स्नेहा सबा, सर्वात जास्त हजेरीसाठी श्रेया धुमाळ या विद्यार्थ्यांना पुरस्कार देण्यात आले. कार्यक्रमासाठी प्रा.डॉ. सुवर्णा क्षीरसागर

होत्या. कॉलेज लाईफ अविस्मरणीय असल्याच्या भावना प्रत्येकाच्या ओठांतुन उमटल्या.

निरोप समारंभावेळी व्यासपीठावर कॅम्पस नेहमी झटत राहा असे आवाहन केले. प्राचार्य डॉ. डायरेक्टर संजय नवले, प्राचार्य डॉ. शंकर नवले शंकर नवले यांनी आपले मनोगत व्यक्त करून यांनी परिश्रम घेतले. सुत्रसंचालन अथर्व कुलकर्णी यांची प्रमुख उपस्थिती होती. यावेळी बोलताना विद्यार्थ्यांना भावी आयुष्यासाठी शुभेच्छा दिल्या. व श्रेया माढेकर यांनी केले.