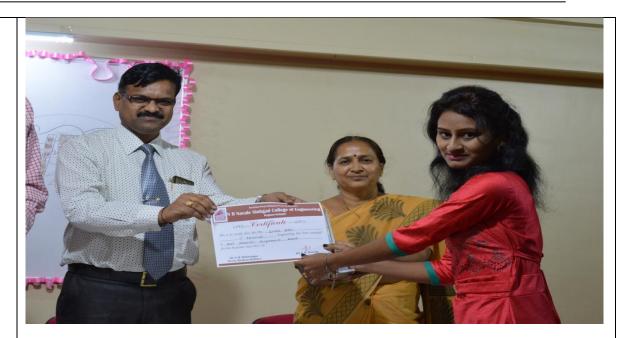

### **Student Welfare Activities**

Felicitation of Best outgoing student of ENTC Dept., Miss Priyanka Madole