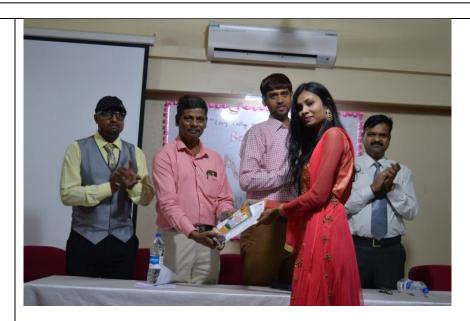

# **Student Welfare Activities**

| Mr. Shakeeb Khan shared the poem Yadein in this function, which has changed the                   |
|---------------------------------------------------------------------------------------------------|
| environment in the Hall, taking all in the past, where they shared their precious moments         |
| of student life with friends, moments at UMANG, DISTA, canteen and DAZ                            |
| Few students and the award winners shared their experiences at Sinhgad Institute.                 |
| Respected Principal Sir, wished very best for the upcoming examinations and for the               |
| bright future career of the students. He appealed all, to be an active member of Alumina          |
| Association of the Institute and invited all for the Alumina Meet every year.                     |
| Campus director Sir extended his best wishes to all students saying, they should work hard        |
| for the benefit of their family, society in future and should work to make the identity as a      |
| 'Sinhgad Student' at their workplace.                                                             |
| Prof. S. H. Kshirsagar gave vote of thanks to all, who helped to make this program memorable.     |
| 100 students                                                                                      |
|                                                                                                   |
| Felicitation of Best outgoing student of the Institute and Civil Dept., <b>Miss Sayali Jadhav</b> |
|                                                                                                   |