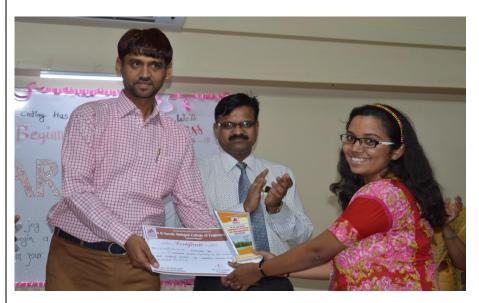

### **Student Welfare Activities**

Felicitation of Best outgoing student of ENTC Dept., Miss Priyanka Madole