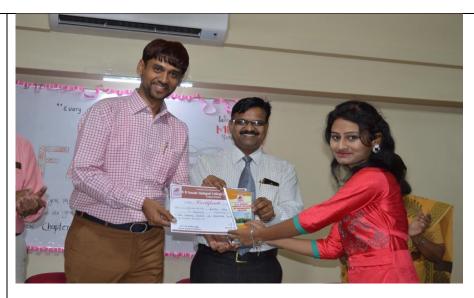

# **Student Welfare Activities**

| Mr. Shakeeb Khan shared the poem Yadein in this function, which has changed the                   |
|---------------------------------------------------------------------------------------------------|
| environment in the Hall, taking all in the past, where they shared their precious moments         |
| of student life with friends, moments at UMANG, DISTA, canteen and DAZ                            |
| Few students and the award winners shared their experiences at Sinhgad Institute.                 |
| Respected Principal Sir, wished very best for the upcoming examinations and for the               |
| bright future career of the students. He appealed all, to be an active member of Alumina          |
| Association of the Institute and invited all for the Alumina Meet every year.                     |
| Campus director Sir extended his best wishes to all students saying, they should work hard        |
| for the benefit of their family, society in future and should work to make the identity as a      |
| 'Sinhgad Student' at their workplace.                                                             |
| Prof. S. H. Kshirsagar gave vote of thanks to all, who helped to make this program memorable.     |
| 100 students                                                                                      |
|                                                                                                   |
| Felicitation of Best outgoing student of the Institute and Civil Dept., <b>Miss Sayali Jadhav</b> |
|                                                                                                   |