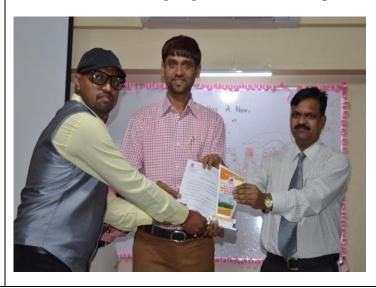

### **Student Welfare Activities**

Felicitation of Best outgoing student of Electrical Dept., Miss Sneha Saba

Felicitation of Best outgoing student of CSE Dept., Miss Namrata Pai