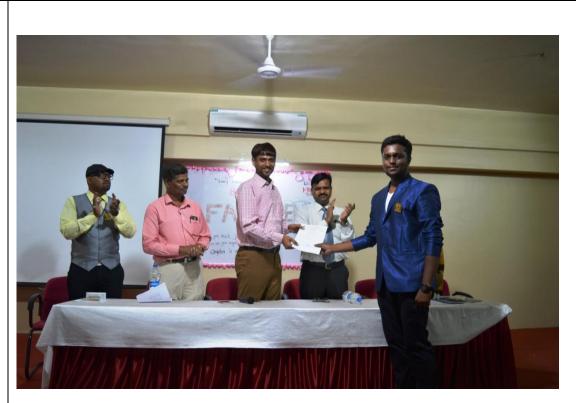

# Felicitation of Best Outgoing Student and Student Council Members Academic year 2017-18

| Date & Time of | 20 <sup>th</sup> April 2018                                                                        |
|----------------|----------------------------------------------------------------------------------------------------|
| Event:         |                                                                                                    |
|                |                                                                                                    |
| Venue of the   | ENTC Seminar Hall                                                                                  |
| Event:         |                                                                                                    |
|                |                                                                                                    |
| Name & Details | Hon. Sanjay Nawale- Campus Director                                                                |
| of the Guests: | Dr. S. D. Nawale – Principal                                                                       |
|                | Prof. A. M. Kalje- Dean Academics                                                                  |
|                | Dr. S. H. Kshirsagar- Dean student Welfare                                                         |
| Activity       | Prof. S.H. Kshirsagar                                                                              |
| Coordinator:   | 1 Ior. 5.11. Komisagai                                                                             |
| Coordinator.   |                                                                                                    |
| Summary:       | NBNSCOE, Annual Prize distribution function was organized in ENTC Seminar Hall.                    |
|                | Miss. Sayali Jadhav (BE Civil) was selected as the 'Best Outgoing Student of the                   |
|                |                                                                                                    |
|                | Institute' for Academic year 2017-18. Special awards for Best academic Performance,                |
|                | Best attentive student award, Best Technocrat of the Institute, Best Paper presentation            |
|                | certificates and Best outgoing student of the Department were given to the deserving               |
|                | students from this academic year.                                                                  |
|                | Duch A. M. Kelie evaluated the Criterion for selecting the students for these evends. This         |
|                | Prof. A. M. Kalje explained the <b>Criterion</b> for selecting the students for these awards. This |
|                | includes not only the Academic but the co-curricular, extracurricular activities                   |
|                | performance of the students, as a coordinator, participation or even as a volunteer at             |
|                | College, University, State level and National level. Students need to show proofs for all          |
|                | these activities. Not only this but students participation in Social activities like NSS or        |
|                | their contribution in resolving any other issues of the Society are also be taken into             |
|                | consideration and specific weightage is given to all these contributions of the students.          |
|                | Obviously, Institute is encouraging the students, to be a part of all these activities and         |
|                | giving platform for them to develop themselves as an overall engineer and the responsible          |
|                | citizen of India.                                                                                  |
|                |                                                                                                    |
|                | All departmental 'Best outgoing students' were felicitated in this function. All student           |
|                | council members, Presidents of Student association of every department were also                   |
|                | felicitated with appreciation letter and Memento on this occasion at the hands of Hon.             |
|                | Campus Director, Respected Principal and dignitaries on the Dias. Letters of Krishna-              |
|                |                                                                                                    |
|                | Kamal Scholarship are given to the respective student's project groups.                            |
|                |                                                                                                    |

# **Student Welfare Activities**

| Mr. Shakeeb Khan shared the poem Yadein in this function, which has changed the                   |
|---------------------------------------------------------------------------------------------------|
| environment in the Hall, taking all in the past, where they shared their precious moments         |
| of student life with friends, moments at UMANG, DISTA, canteen and DAZ                            |
| Few students and the award winners shared their experiences at Sinhgad Institute.                 |
| Respected Principal Sir, wished very best for the upcoming examinations and for the               |
| bright future career of the students. He appealed all, to be an active member of Alumina          |
| Association of the Institute and invited all for the Alumina Meet every year.                     |
| Campus director Sir extended his best wishes to all students saying, they should work hard        |
| for the benefit of their family, society in future and should work to make the identity as a      |
| 'Sinhgad Student' at their workplace.                                                             |
| Prof. S. H. Kshirsagar gave vote of thanks to all, who helped to make this program memorable.     |
| 100 students                                                                                      |
|                                                                                                   |
| Felicitation of Best outgoing student of the Institute and Civil Dept., <b>Miss Sayali Jadhav</b> |
|                                                                                                   |