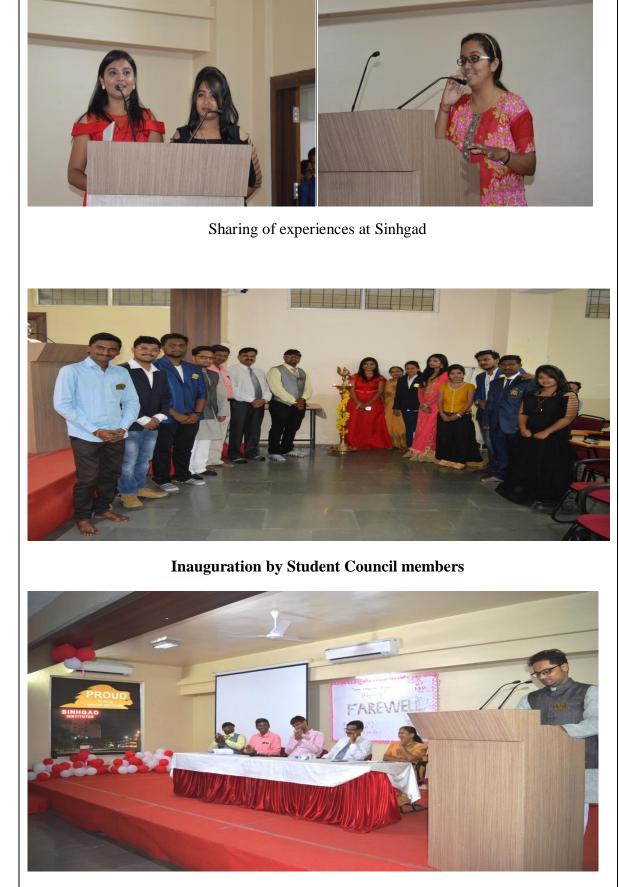

### **Student Welfare Activities**

Sharing Yadein...Sweet Memories Forever.....dedicated to all Seniors....

Savitribai Phule Shikshan Prasarak Mandal's N B NAVALE SINHGAD COLLEGE OF ENGINEERING

### **Student Welfare Activities**

#### Farewell Function in daily News papers:

Savitribai Phule Shikshan Prasarak Mandal's N B NAVALE SINHGAD COLLEGE OF ENGINEERING

(Approved by AICTE & Affiliated to Solapur University, Solapur) Opp.Solapur University, Solapur – Pune National Highway, Kegaon, Solapur. Tel: 0217-2500610