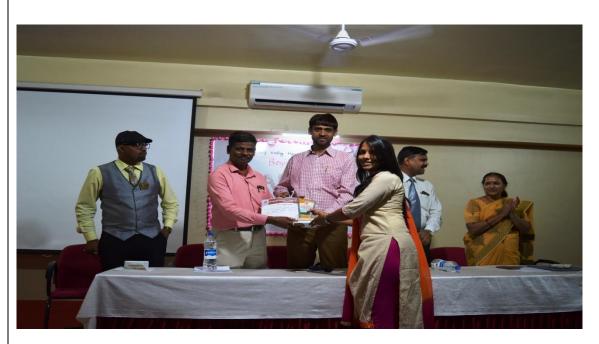

### **Student Welfare Activities**

Felicitation of Best outgoing student of Electrical Dept., Miss Sneha Saba

Felicitation of Best outgoing student of CSE Dept., Miss Namrata Pai