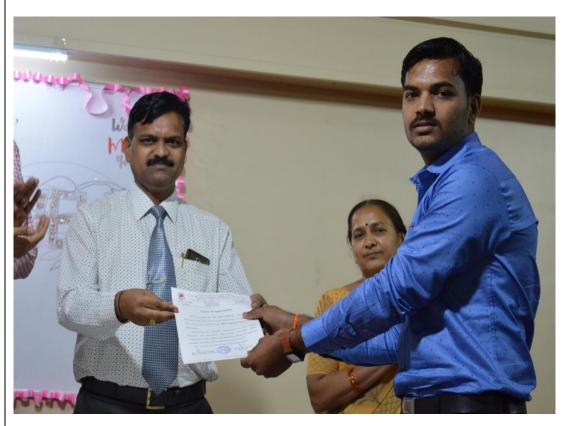

# **Student Welfare Activities**

| Mr. Shakeeb Khan shared the poem Yadein in this function, which has changed the                   |
|---------------------------------------------------------------------------------------------------|
| environment in the Hall, taking all in the past, where they shared their precious moments         |
| of student life with friends, moments at UMANG, DISTA, canteen and DAZ                            |
| Few students and the award winners shared their experiences at Sinhgad Institute.                 |
| Respected Principal Sir, wished very best for the upcoming examinations and for the               |
| bright future career of the students. He appealed all, to be an active member of Alumina          |
| Association of the Institute and invited all for the Alumina Meet every year.                     |
| Campus director Sir extended his best wishes to all students saying, they should work hard        |
| for the benefit of their family, society in future and should work to make the identity as a      |
| 'Sinhgad Student' at their workplace.                                                             |
| Prof. S. H. Kshirsagar gave vote of thanks to all, who helped to make this program memorable.     |
| 100 students                                                                                      |
|                                                                                                   |
| Felicitation of Best outgoing student of the Institute and Civil Dept., <b>Miss Sayali Jadhav</b> |
|                                                                                                   |