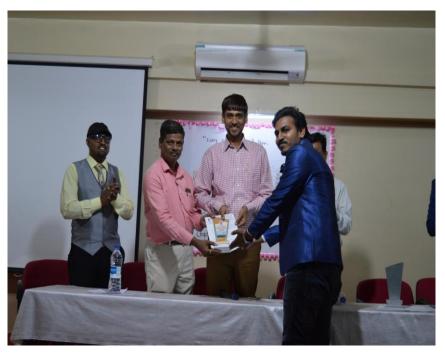

### **Student Welfare Activities**

'Best Paper Presentation award' to Mr. Rutwij Munnoli of Mech Dept.,

'Best outgoing Technocrat Award' to Mr. Nitin Gaikwad of ENTC Dept.,

Savitribai Phule Shikshan Prasarak Mandal's N B NAVALE SINHGAD COLLEGE OF ENGINEERING