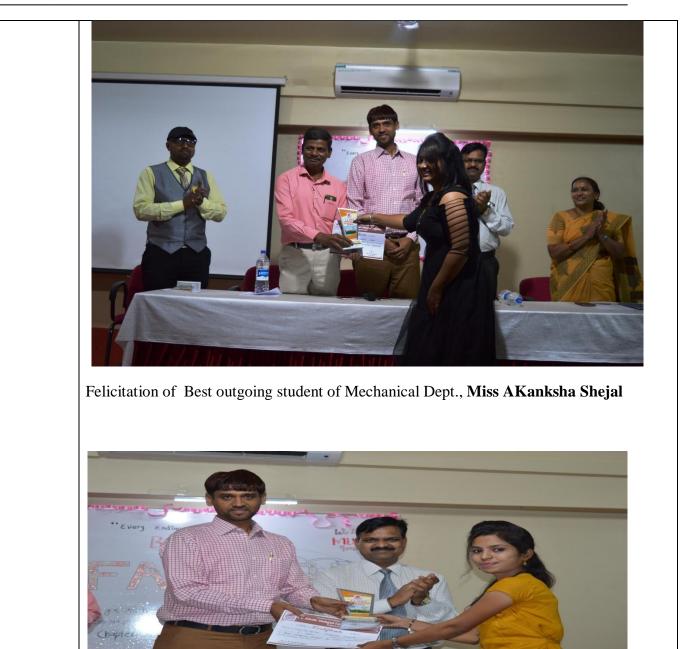

### **Student Welfare Activities**

'Best Paper Presentation award' to Mr. Rutwij Munnoli of Mech Dept.,

'Best outgoing Technocrat Award' to Mr. Nitin Gaikwad of ENTC Dept.,

Savitribai Phule Shikshan Prasarak Mandal's N B NAVALE SINHGAD COLLEGE OF ENGINEERING