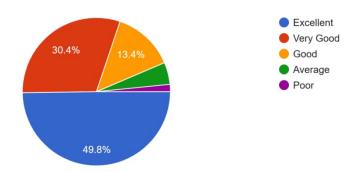

# N B Navale Sinhgad College of Engineering, Solapur

(Approved by AICTE & Affiliated to Punyashlok Ahilyadevi Holkar Solapur University, Solapur)

Are TG meetings are conducted as per the schedule and discussion regarding the performance is done by the teacher guardian?

1,499 responses

Are the toppers and rankers are felicitated for their performance? 1,499 responses

Institute responds timely to your grievances to your satisfaction 1,499 responses