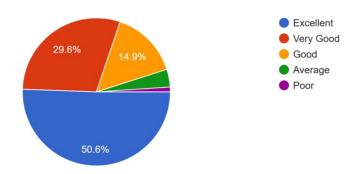

#### Atmosphere of the Institute is conducive to bring out best from you.

1,499 responses