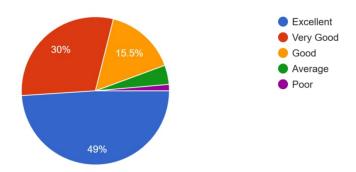

Results of internal examinations are displayed and inform to you in time? 1,499 responses

Are weak and fast learners students are identified and efforts are taken for improvement through remedial classes and other activities to improve the performance?

1,499 responses