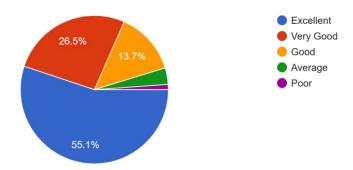

# N B Navale Sinhgad College of Engineering, Solapur

(Approved by AICTE & Affiliated to Punyashlok Ahilyadevi Holkar Solapur University, Solapur)

Are TG meetings are conducted as per the schedule and discussion regarding the performance is done by the teacher guardian?

1,499 responses

Are the toppers and rankers are felicitated for their performance? 1,499 responses

Institute responds timely to your grievances to your satisfaction 1,499 responses