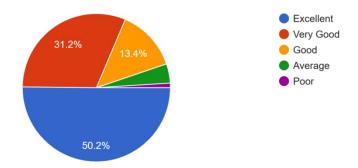

Results of internal examinations are displayed and inform to you in time? 1,499 responses

Are weak and fast learners students are identified and efforts are taken for improvement through remedial classes and other activities to improve the performance?