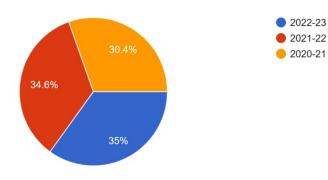

#### N B Navale Sinhgad College of Engineering, Solapur

(Approved by AICTE & Affiliated to Punyashlok Ahilyadevi Holkar Solapur University, Solapur)

# 1.4.1 Students Feed Back

# NBNSCOE Stakeholders' Feedback on Students Feedback on Academic Performance and Ambience of the InstitutionStudents Google Form Link

https://forms.gle/og7j1or2vpA6jA1u5

# Students Feedback on Academic Performance and Ambience of the Institution Response Link

http://sinhgadsolapur.org/EdSite/wpcontent/uploads/2023/11/1.4.1\_students\_Ambiance.xlsx



### N B Navale Sinhgad College of Engineering, Solapur

(Approved by AICTE & Affiliated to Punyashlok Ahilyadevi Holkar Solapur University, Solapur)

# 1.4.1 Students Feed Back Analysis

# Academic Year 1,499 responses



#### Department 1,499 responses







# N B Navale Sinhgad College of Engineering, Solapur

(Approved by AICTE & Affiliated to Punyashlok Ahilyadevi Holkar Solapur University, Solapur)

Are internal examinations like unit test, prelim examinations. mock are conducted in time? 1,499 responses



Results of internal examinations are displayed and inform to you in time? 1,499 responses



Are weak and fast learners students are identified and efforts are taken for improvement through remedial classes and other activities to improve the performance?

1,499 responses







# N B Navale Sinhgad College of Engineering, Solapur

(Approved by AICTE & Affiliated to Punyashlok Ahilyadevi Holkar Solapur University, Solapur)

Are TG meetings are conducted as per the schedule and discussion regardin