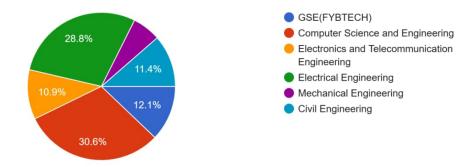

#### N B Navale Sinhgad College of Engineering, Solapur

(Approved by AICTE & Affiliated to Punyashlok Ahilyadevi Holkar Solapur University, Solapur)

# 1.4.1 Students Feed Back

# NBNSCOE Stakeholders' Feedback on Students Feedback on Academic Performance and Ambience of the InstitutionStudents Google Form Link

https://forms.gle/og7j1or2vpA6jA1u5

# Students Feedback on Academic Performance and Ambience of the Institution Response Link

http://sinhgadsolapur.org/EdSite/wpcontent/uploads/2023/11/1.4.1\_students\_Ambiance.xlsx



### N B Navale Sinhgad College of Engineering, Solapur

(Approved by AICTE & Affiliated to Punyashlok Ahilyadevi Holkar Solapur University, Solapur)

# 1.4.1 Students Feed Back Analysis

# Academic Year 1,499 responses



#### Department 1,499 responses







# N B Navale Sinhgad College of Engineering, Solapur

(Approved by AICTE & Affiliated to Punyashlok Ahilyadevi Holkar Solapur University, Solapur)

Are internal examinations like unit test, prelim examinations. mock are conducted in time? 1,499 responses



Results of internal examinations are displayed and inform to you in time? 1,499 responses



Are weak and fast learners students are identified and efforts are taken for improvement through remedial classes and other activities to improve the performance?

1,499 responses







# N B Navale Sinhgad College of Engineering, Solapur

(Approved by AICTE & Affiliated to Punyashlok Ahilyadevi Holkar Solapur University, Solapur)

Are TG meetings are conducted as per the schedule and discussion regarding the performance is done by the te