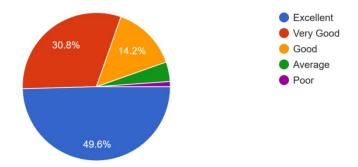

1,499 responses

Are the toppers and rankers are felicitated for their performance? 1,499 responses

Institute responds timely to your grievances to your satisfaction 1,499 responses