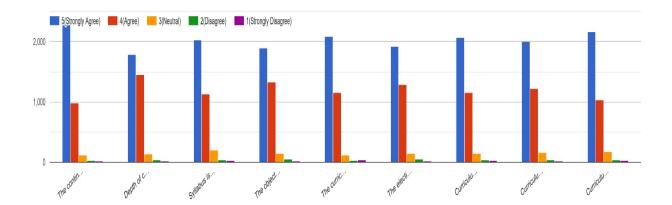

# 1.4.1 Student Feed Back Analysis

## N B Navale Sinhgad College of Engineering, Solapur

(Approved by AICTE & Affiliated to Punyashlok Ahilyadevi Holkar Solapur University, Solapur)

Please indicate (tick) your level of satisfaction: Students