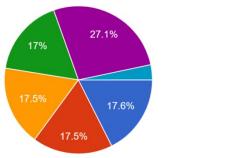

### Savitribai Phule Shikshan Prasarak Mandal's

## N B Navale Sinhgad College of Engineering, Solapur

(Approved by AICTE & Affiliated to Punyashlok Ahilyadevi Holkar Solapur University, Solapur)

# 1.4.1 Student Feed Back Analysis

# NBNSCOE Stakeholders' Feedback on Curriculum-Student Google Form Link

https://forms.gle/54xQJymLuo8vDLcS7

# Student feedback on Curriculum Response Link

http://sinhgadsolapur.org/EdSite/wp-content/uploads/2023/11/1.4.1\_students\_Curriculum.xlsx



#### Savitribai Phule Shikshan Prasarak Mandal's

## N B Navale Sinhgad College of Engineering, Solapur

(Approved by AICTE & Affiliated to Punyashlok Ahilyadevi Holkar Solapur University, Solapur)

# 1.4.1 Student Feed Back Analysis

# Academic Year 3,439 responses



# 2022-232021-222020-212019-202018-192023-24

#### Name of Department

3,433 responses









## Savitribai Phule Shikshan Prasarak Mandal's

## N B Navale Sinhgad College of Engineering, Solapur

(Approved by AICTE & Affiliated to Punyashlok Ahilyadevi Holkar Solapur University, Solapur)

Please indicate (tick) your level of satisfaction: Students