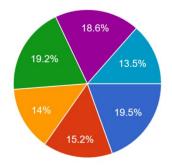

s

## N B Navale Sinhgad College of Engineering, Solapur

(Approved by AICTE & Affiliated to Punyashlok Ahilyadevi Holkar Solapur University, Solapur)

# 1.4.1 Student Feed Back Analysis

# NBNSCOE Stakeholders' Feedback on Curriculum-Student Google Form Link

https://forms.gle/54xQJymLuo8vDLcS7

# Student feedback on Curriculum Response Link

http://sinhgadsolapur.org/EdSite/wp-content/uploads/2023/11/1.4.1\_students\_Curriculum.xlsx



#### Savitribai Phule Shikshan Prasarak Mandal's

## N B Navale Sinhgad College of Engineering, Solapur

(Approved by AICTE & Affiliated to Punyashlok Ahilyadevi Holkar Solapur University, Solapur)

# 1.4.1 Student Feed Back Analysis

# Academic Year 3,439 responses



# 2022-232021-222020-212019-202018-192023-24

#### Name of Department

3,433 responses









## Savitribai Phule Shikshan Prasarak Mandal's

## N B Navale Sinhgad College of Engineering, Solapur

(Approved by AICTE & Affiliated to Punyashlok Ahilyadevi Holkar Solapur University, Solapur)

Please indicate (tick) your level of satisfaction: Students