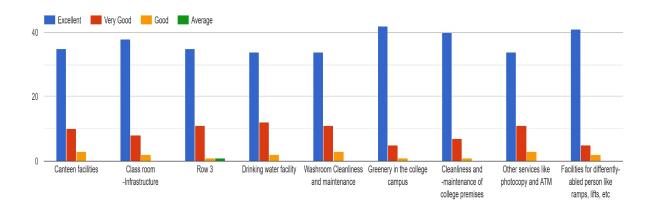

## 10) Institute responds timely to your grievances to your satisfaction 48 responses

11) Amenities and Assistance provided at the college Sports ground

#### N B Navale Sinhgad College of Engineering, Solapur

(Approved by AICTE & Affiliated to Punyashlok Ahilyadevi Holkar Solapur University, Solapur)

12) Are you satisfied with the equipment, amenities, and assistance available and provided for your practice and training sessions for these activities?

48 responses

13) Are you satisfied with the amenities, and assistance available at the college for Extra curricular activities?

48 responses