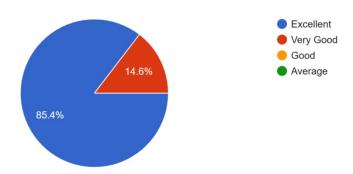

#### Department

48 responses

1) Are internal examinations like unit test, prelim examinations. mock are conducted in time? 48 responses

2) Results of internal examinations are displayed and inform to you in time? 48 responses