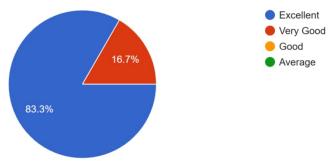

#### Department

48 responses

1) Are internal examinations like unit test, prelim examinations. mock are conducted in time? 48 responses

2) Results of internal examinations are displayed and inform to you in time? 48 responses