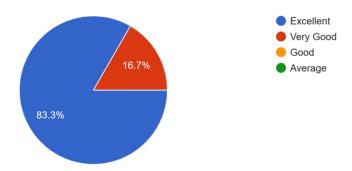

#### Department

48 responses

1) Are internal examinations like unit test, prelim examinations. mock are conducted in time? 48 responses

2) Results of internal examinations are displayed and inform to you in time? 48 responses

#### N B Navale Sinhgad College of Engineering, Solapur

(Approved by AICTE & Affiliated to Punyashlok Ahilyadevi Holkar Solapur University, Solapur)

3) Are weak and fast learners students are identified and efforts are taken for improvement through remedial classes and other activities to improve the performance?

48 responses

4) Are TG meetings are conducted as per the schedule and discussion regarding the performance is done by the teacher guardian?

48 responses

5) Are the toppers and rankers are felicitated for their performance? 48 responses