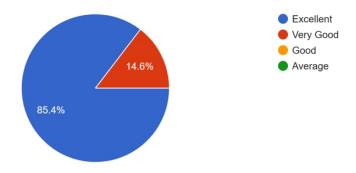

## 6) Overall ambience of the Institute is conducing for effective learning 48 responses

## 7) Institute responds timely to your grievances to your satisfaction 48 responses

## 8) Atmosphere of the Institute is conducive to bring out best from you 48 responses