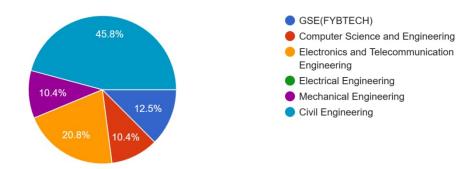

#### Department

48 responses

1) Are internal examinations like unit test, prelim examinations. mock are conducted in time? 48 responses

2) Results of internal examinations are displayed and inform to you in time? 48 responses