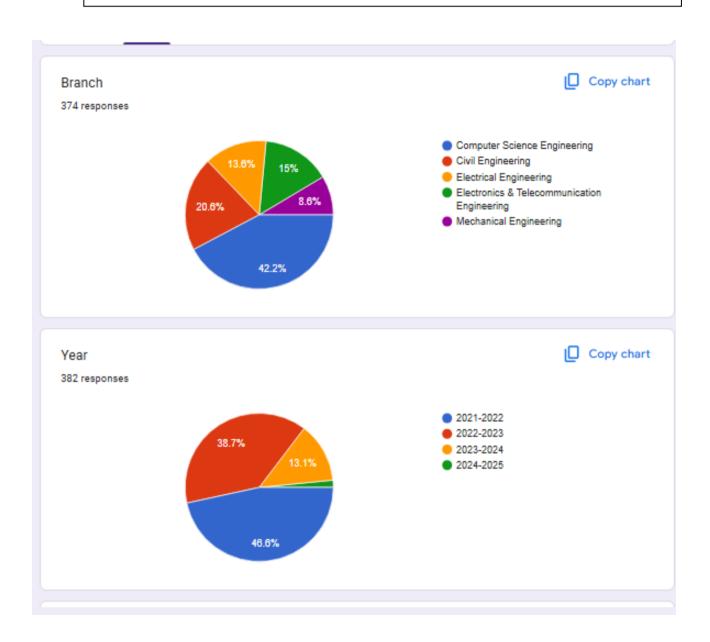

# 1.4.1 Alumni Feedback on Academic Performance and Ambience

# NBNSCOE Stakeholders' Feedback on Academic Performance and Ambience Alumni Google Form Link

https://forms.gle/CDG3mMJiNucXNwGM6