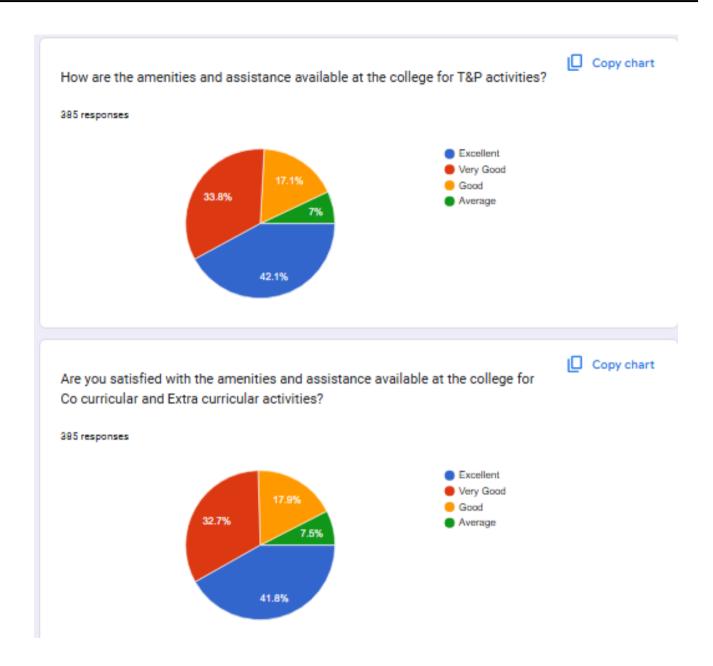

k on Academic Performance and Ambience Alumni Google Form Link

https://forms.gle/CDG3mMJiNucXNwGM6

# Alumni feedback Response Link

http://sinhgadsolapur.org/EdSite/wp-content/uploads/2023/11/1.4.1 students Curriculum.xlsx





# N B Navale Sinhgad College of Engineering, Solapur

(Approved by AICTE & Affiliated to Punyashlok Ahilyadevi Holkar Solapur University, Solapur)

# 1.4.1 Alumni Feedback on Academic Performance and Ambience







# N B Navale Sinhgad College of Engineering, Solapur







# N B Navale Sinhgad College of Engineering, Solapur







# N B Navale Sinhgad College of Engineering, Solapur







# N B Navale Sinhgad College of Engineering, Solapur







# N B Navale Sinhgad College of Engineering, Solapur







# N B Navale Sinhgad College of Engineering, Solapur