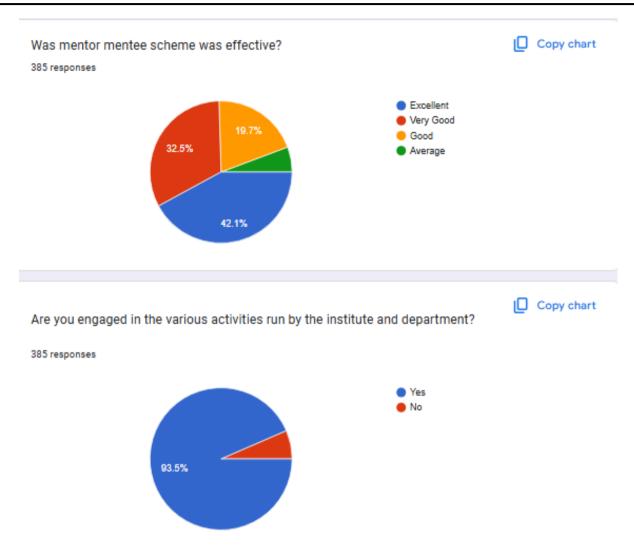

# 1.4.1 Alumni Feedback on Academic Performance and Ambience

# NBNSCOE Stakeholders' Feedback on Academic Performance and Ambience Alumni Google Form Link

https://forms.gle/CDG3mMJiNucXNwGM6