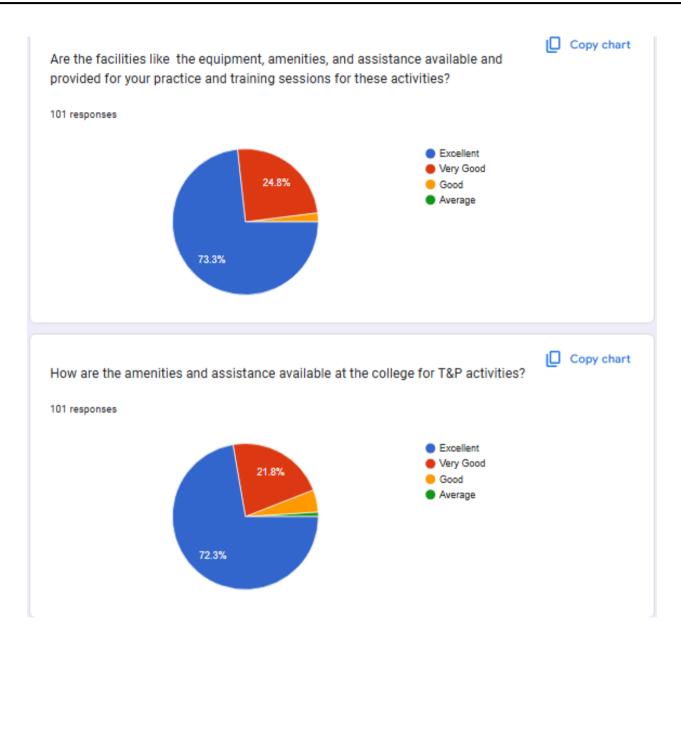

## 1.4.1 Employer Feedback on Academic Performance and Ambience

### 1.4.1 Employer Feedback on Academic Performance and Ambience