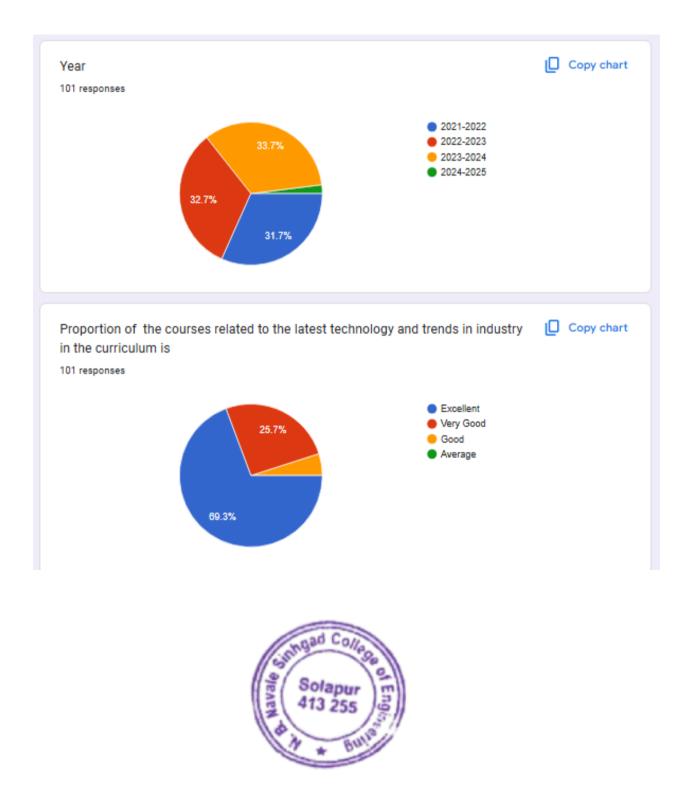

## 1.4.1 Employer Feedback on Academic Performance and Ambience

## NBNSCOE Stakeholders' Feedback on Curriculum-Employer Google Form Link https://forms.gle/WtVi2TeLNQKGdsF89

# Employer feedback on Curriculum Response Link

http://sinhgadsolapur.org/EdSite/wpcontent/uploads/2023/11/1.4.1\_employer\_Curriculum.xlsx





### 1.4.1 Employer Feedback on Academic Performance and Ambience





### Savitribai Phule Shikshan Prasarak Mandal's

N B Navale Sinhgad College of Engineering, Solapur







### Savitribai Phule Shikshan Prasarak Mandal's

#### N B Navale Sinhgad College of Engineering, Solapur







Savitribai Phule Shikshan Prasarak Mandal's N B Navale Sinhgad College of Engineering, Solapur





Savitribai Phule Shikshan Prasarak Mandal's N B Navale Sinhgad College of Engineering, Solapur

N D Navare Simgau Conege of Engineering, Solapur







#### Savitribai Phule Shikshan Prasarak Mandal's N B Navale Sinhgad College of Engineering, Solapur