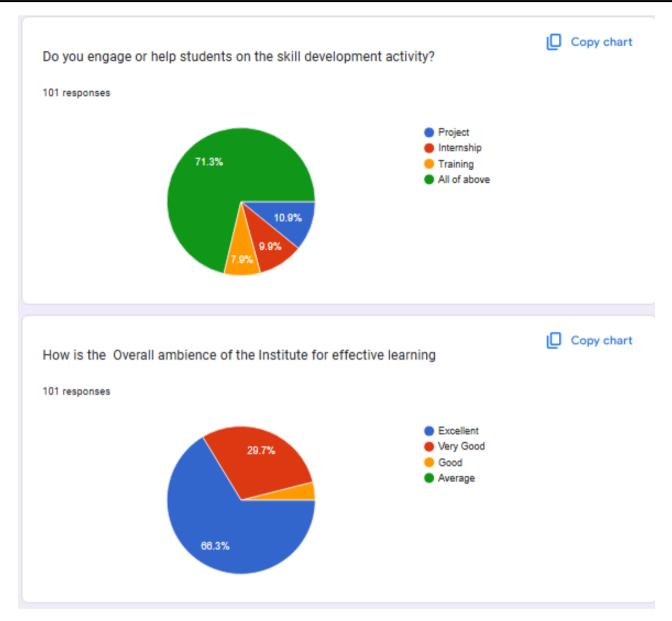

## 1.4.1 Employer Feedback on Academic Performance and Ambience

## NBNSCOE Stakeholders' Feedback on Curriculum-Employer Google Form Link https://forms.gle/WtVi2TeLNQKGdsF89

# Employer feedback on Curriculum Response Link

http://sinhgadsolapur.org/EdSite/wpcontent/uploads/2023/11/1.4.1\_employer\_Curriculum.xlsx





### 1.4.1 Employer Feedback on Academic Performance and Ambience





### Savitribai Phule Shikshan Prasarak Mandal's

N B Navale Sinhgad College of Engineering, Solapur







### Savitribai Phule Shikshan Prasarak Mandal's

#### N B Navale Sinhgad College of Engineering, Solapur







Savitribai Phule Shikshan Prasarak Mandal's N B Navale Sinhgad College of Engineering, Solapur





Savitribai Phule Shikshan Prasarak Mandal's N B Navale Sinhgad College of Engineering, Solapur

N D Navare Simgau Conege of Engineering, Solapur







#### Savitribai Phule Shikshan Prasarak Mandal's N B Navale Sinhgad College of Engineering, Solapur