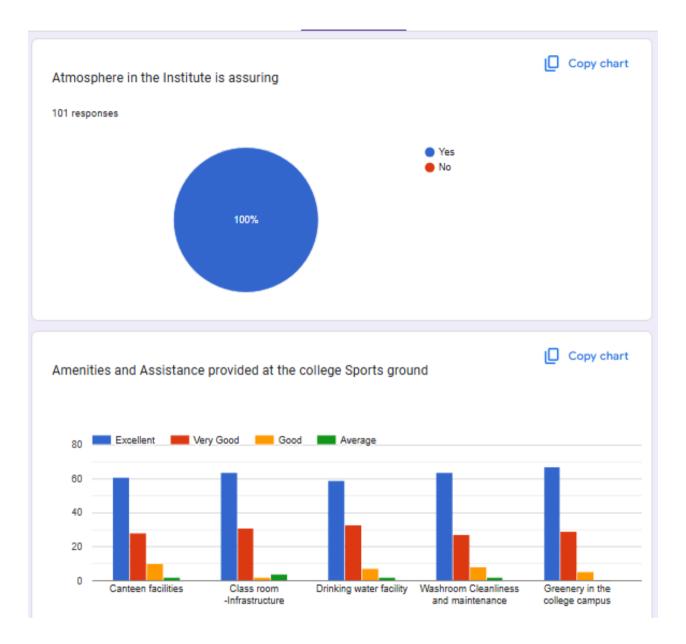

## 1.4.1 Employer Feedback on Academic Performance and Ambience

### 1.4.1 Employer Feedback on Academic Performance and Ambience