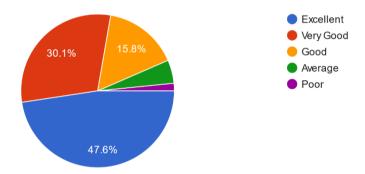

Are weak and fast learners students identified and efforts are taken for improvement through remedial classes and other activities to improve the performance?

1,949 responses

Are the TG meetings conducted as per the schedule and discussion regarding the performance is done by the teacher guardian?

1,949 responses