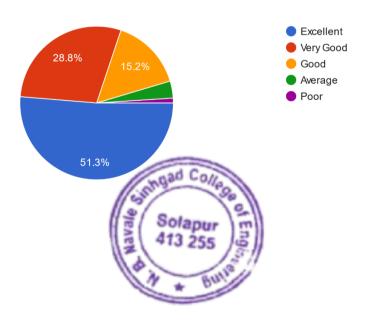

### Department 1,949 responses

Are internal examinations like unit test, prelim examinations, mock conducted in time? 1,949 responses