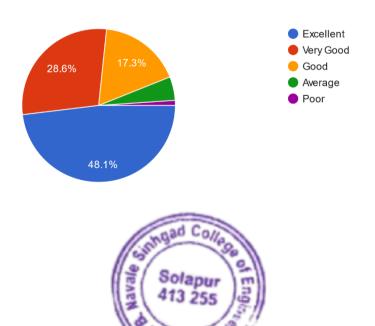

Institute responds timely to your grievances to your satisfaction. 1,949 responses

Atmosphere of the Institute is conducive to bring out best from you. 1,949 responses