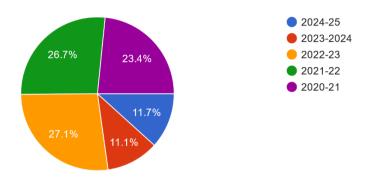

### Department 1,949 responses

Are internal examinations like unit test, prelim examinations, mock conducted in time? 1,949 responses