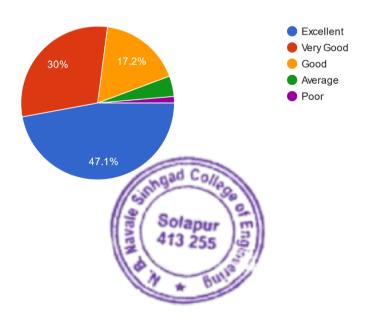

Are weak and fast learners students identified and efforts are taken for improvement through remedial classes and other activities to improve the performance?

1,949 responses

Are the TG meetings conducted as per the schedule and discussion regarding the performance is done by the teacher guardian?

1,949 responses