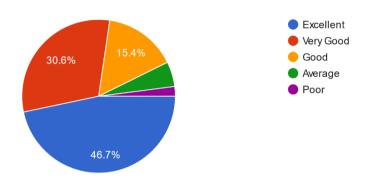

### Department 1,949 responses

Are internal examinations like unit test, prelim examinations, mock conducted in time? 1,949 responses