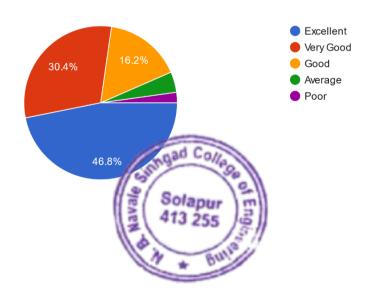

# N B Navale Sinhgad College of Engineering, Solapur

(Approved by AICTE & Affiliated to Punyashlok Ahilyadevi Holkar Solapur University, Solapur)

Are the toppers and rankers felicitated for their performance? 1,949 responses