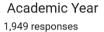

### Department 1,949 responses

Are internal examinations like unit test, prelim examinations, mock conducted in time? 1,949 responses