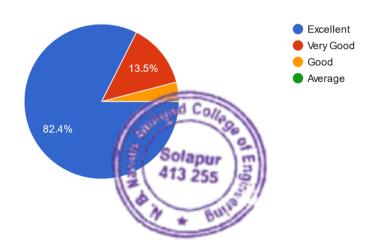

# 7) Institute responds timely to your grievances to your satisfaction <sup>74</sup> responses

# 10) Institute responds timely to your grievances to your satisfaction <sup>74</sup> responses