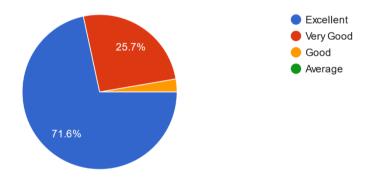

3) Are weak and fast learners students identified, and efforts are taken for improvement through remedial classes and other activities to improve the performance?

74 responses