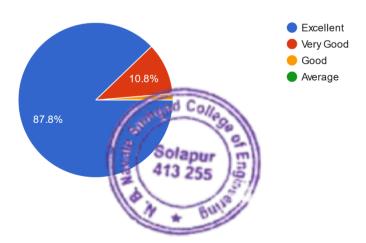

74 responses

5) Are the toppers and rankers are felicitated for their performance? 74 responses

6) Overall ambience of the Institute is conducing for effective learning  $^{74\,\mathrm{responses}}$ 