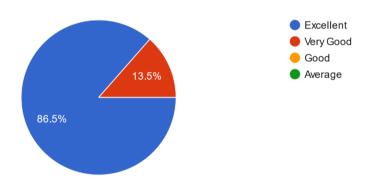

e Sinhgad College of Engineering, Solapur

(Approved by AICTE & Affiliated to Punyashlok Ahilyadevi Holkar Solapur University, Solapur)

# 1.4.1 Teachers Feed Back

# NBNSCOE Stakeholders' Feedback on Academic Performance and Ambience of the InstitutionTeachers Google Form Link

https://forms.gle/fwuDWsyXU3ruNwZN9

# Teachers Feedback on Academic Performance and Ambience of the Institution -Response Link

http://sinhgadsolapur.org/EdSite/wpcontent/uploads/2023/11/1.4.1\_teachers\_Ambience.xlsx



## N B Navale Sinhgad College of Engineering, Solapur

(Approved by AICTE & Affiliated to Punyashlok Ahilyadevi Holkar Solapur University, Solapur)

# 1.4.1 Teachers Feed Back Analysis





1) Are internal examinations like unit test, prelim examinations. mock are conducted in time? 74 responses







# N B Navale Sinhgad College of Engineering, Solapur

(Approved by AICTE & Affiliated to Punyashlok Ahilyadevi Holkar Solapur University, Solapur)

2) Results of internal examinations are displayed and inform to you in time? 74 responses



3) Are weak and fast learners students identified, and efforts are taken for improvement through remedial classes and other activities to improve the performance?

74 responses





## N B Navale Sinhgad College of Engineering, Solapur

(Approved by AICTE & Affiliated to Punyashlok Ahilyadevi Holkar Solapur University, Solapur)

4) Are TG meetings are conducted as per the schedule and discussion regarding the performance is done by the teacher guardian?

74 responses



5) Are the toppers and rankers are felicitated for their performance? 74 respo