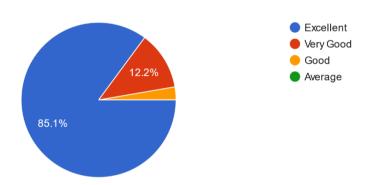

74 responses

5) Are the toppers and rankers are felicitated for their performance? 74 responses

6) Overall ambience of the Institute is conducing for effective learning  $^{74\,\mathrm{responses}}$ 