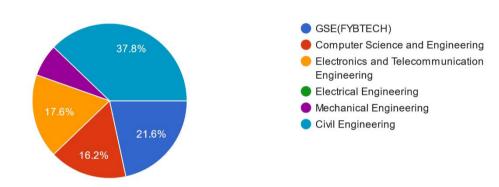

## N B Navale Sinhgad College of Engineering, Solapur

(Approved by AICTE & Affiliated to Punyashlok Ahilyadevi Holkar Solapur University, Solapur)

# 1.4.1 Teachers Feed Back

# NBNSCOE Stakeholders' Feedback on Academic Performance and Ambience of the InstitutionTeachers Google Form Link

https://forms.gle/fwuDWsyXU3ruNwZN9

# Teachers Feedback on Academic Performance and Ambience of the Institution -Response Link

http://sinhgadsolapur.org/EdSite/wpcontent/uploads/2023/11/1.4.1\_teachers\_Ambience.xlsx



## N B Navale Sinhgad College of Engineering, Solapur

(Approved by AICTE & Affiliated to Punyashlok Ahilyadevi Holkar Solapur University, Solapur)

# 1.4.1 Teachers Feed Back Analysis





1) Are internal examinations like unit test, prelim examinations. mock are conducted in time? 74 responses







# N B Navale Sinhgad College of Engineering, Solapur

(Approved by AICTE & Affiliated to Punyashlok Ahilyadevi Holkar Solapur University, Solapur)

2) Results of internal examinations are displayed and inform to you in time? 74 responses



3) Are weak and fast learners students identified, and efforts are taken for improvement through remedial classes and other activities to improve the performance?

74 responses





## N B Navale Sinhgad College of Engineering, Solapur

(Approved by AICTE & Affiliated to Punyashlok Ahilyadevi Holkar Solapur University, Solapur)

4) Are TG meetings are conducted as per the schedule and discussion regarding the performance is done by the tea